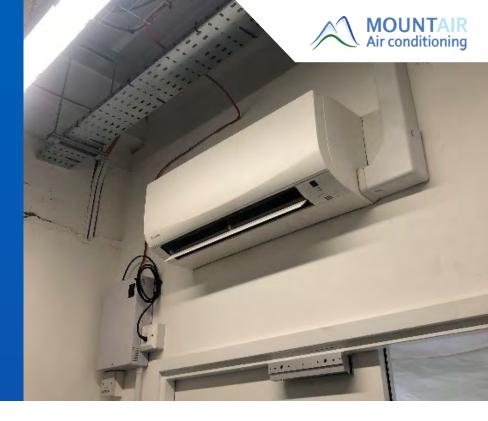

## **NHS (Server Rooms)**

We worked closely with the main contractor, who were creating and upgrading 35 new server rooms across Kent & Medway.

We installed over 35 new Mitsubishi Electric, Daikin and Mitsubishi Heavy Industry 2.5kw wall mounted units to provide climate control to each newly formed Server rooms. Our work was undertaken to tie in with the building works, across multiple locations throughout Kent & Medway sites, over a duration of 9 months. The main challenge for each installation was the time frame. To minimise down time detailed project planning and lots of flexibility was essential to ensure a smooth transition between trades and a timely finish.

\*Pictures show works in progress, Server rooms were completed/ decorated after our works completed