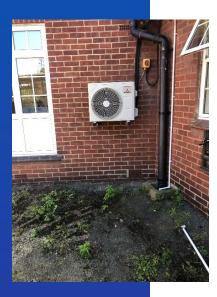

## **NHS (Server Rooms)**

We worked closely with the main contractor, who were creating and upgrading 35 new server rooms across Kent & Medway.

We installed over 35 new Mitsubishi Electric, Daikin and Mitsubishi Heavy Industry 2.5kw wall mounted units to provide climate control to each newly formed Server rooms. Our work was undertaken to tie in with the building works, across multiple locations throughout Kent & Medway sites, over a duration of 9 months. The main challenge for each installation was the time frame. To minimise down time detailed project planning and lots of flexibility was essential to ensure a smooth transition between trades and a timely finish.

\*Pictures show works in progress, Server rooms were completed/ decorated after our works completed